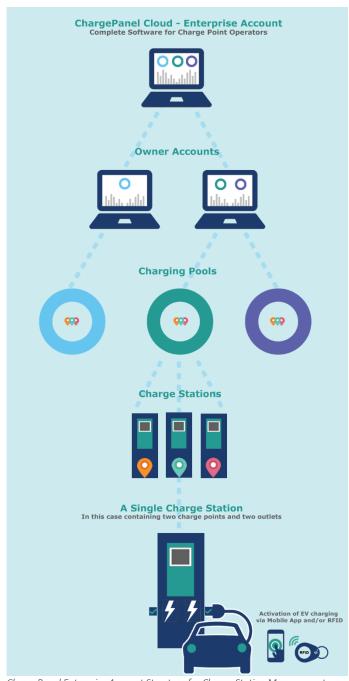

#### ChargePanel Cloud - Enterprise Account

The Enterprise account provides one point of access for the management, functionality and operation of charge stations that are owned by separate businesses, organizations and charge point owners. The Enterprise Account is the management account for all Owner Accounts that are connected to it.

#### ChargePanel Cloud - Owner Account

The Owner Account is the management account for a charge point owner, business or organization where the owner can view and manage pricing, operating hours, members and statistics, for their specific charge stations.

 ${\it Charge Panel Enterprise\ Account\ Structure\ for\ Charge\ Station\ Management\ and\ Electric\ Vehicle\ Charging.}$ 